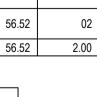

## Block :A (RESIDENTIAL)

| Floor Name                          | Total Built Up | Deductions (A | rea in Sq.mt.) | Proposed FAR<br>Area (Sq.mt.) | Total FAR Area | Tnmt (No.) |
|-------------------------------------|----------------|---------------|----------------|-------------------------------|----------------|------------|
|                                     | Area (Sq.mt.)  | StairCase     | Parking        | Resi.                         | (Sq.mt.)       |            |
| Terrace Floor                       | 13.38          | 13.38         | 0.00           | 0.00                          | 0.00           | 0          |
| First Floor                         | 39.52          | 11.26         | 0.00           | 28.26                         | 28.26          | 0          |
| Ground Floor                        | 39.52          | 11.26         | 0.00           | 28.26                         | 28.26          | 0          |
| Stilt Floor                         | 39.52          | 13.38         | 26.14          | 0.00                          | 0.00           | 0          |
| Total:                              | 131.94         | 49.28         | 26.14          | 56.52                         | 56.52          | 0          |
| Total Number of<br>Same Blocks<br>: | 1              |               |                |                               |                |            |
| Total:                              | 131.94         | 49.28         | 26.14          | 56.52                         | 56.52          | 0          |
| A (RESIDENTIAL                      |                |               | 0.76           | 2.10                          | 02             |            |
| SCHEDULE OI<br>BLOCK NAME           |                |               | .ENGTH         | HEIGHT                        | NOS            |            |
| A (RESIDENTIAL                      |                |               | 0.90           | 2.10                          | 02             |            |
| A (RESIDENTIAL                      | -              |               | 1.05           | 2.10                          | 02             |            |
| SCHEDULE O                          |                |               | ENGTH          | HEIGHT                        | NOS            |            |
| A (RESIDENTIAL                      | ) v            |               | 1.20           | 1.20                          | 02             |            |
| A (RESIDENTIAL                      | ) w            |               | 1.80           | 1.20                          | 08             |            |
| Block USE/SU                        | BUSE Details   |               |                |                               | Block Land     |            |
| DIOCK INAITIE                       | Block U        | se Blo        | ck SubUse      | Block Structure               | Category       | uuse       |
| A (RESIDENTIAL                      |                |               |                | Bldg upto 11.5 mt             | .Ht. R         |            |

| FLOOR                                                            | N          | lame                               | UnitBUA             | Туре                            | UnitBUA                    | Area                          | Car     | pet Area                     | No           | o. of Rooms                          | No. of                       |
|------------------------------------------------------------------|------------|------------------------------------|---------------------|---------------------------------|----------------------------|-------------------------------|---------|------------------------------|--------------|--------------------------------------|------------------------------|
| GROUND<br>FLOOR PLAN                                             | GF         |                                    | FLAT                |                                 | :                          | 26.76                         |         | 23.13                        |              | 3                                    |                              |
| FIRST FLOOR<br>PLAN                                              | FF         |                                    | FLAT                |                                 | :                          | 26.76                         |         | 23.13                        |              | 3                                    |                              |
| Total:                                                           |            | -                                  | -                   |                                 |                            | 53.52                         |         | 46.26                        |              | 6                                    |                              |
| Parking Chec                                                     | k (Ta      | ble 7b)                            |                     |                                 |                            |                               |         |                              |              |                                      |                              |
| Vehicle Type                                                     | _          | N.                                 | Re                  | <u>.</u>                        |                            |                               |         | NI-                          | Ach          | ieved                                | (m. mat.)                    |
| Car                                                              |            | No.                                |                     | Ar                              | ea (Sq.mt.)                | )                             |         | No.                          |              | Area (S                              | . ,                          |
| Total Car                                                        |            | -                                  |                     |                                 | -                          |                               |         | 1                            |              | 13.7                                 | -                            |
|                                                                  |            | -                                  |                     |                                 | -                          |                               |         | 1                            |              | 13.7                                 | -                            |
| Other Parking                                                    |            | -                                  |                     |                                 | -                          |                               |         | -                            |              | 12.3                                 | 39                           |
| <b>T</b> ( )                                                     |            |                                    |                     |                                 |                            |                               |         |                              |              |                                      |                              |
| Total                                                            |            |                                    |                     |                                 | 0                          | .00                           |         |                              |              |                                      | 26.14                        |
|                                                                  | ent D      | etails                             |                     |                                 | 0                          | .00                           |         |                              |              |                                      | 26.14                        |
| AR &Tenem                                                        | ent D      | etails                             |                     |                                 | 0                          | .00                           |         |                              | Prop         | bosed FAR                            | 26.14                        |
| AR &Tenem                                                        |            | etails<br>of Same                  | Total Bu            | uilt Up                         | 0<br>Deductio              |                               | ea in S | Sq.mt.)                      | Prop         |                                      |                              |
| AR &Tenem                                                        |            | of Same                            | Total Bu<br>Area (S |                                 |                            |                               | ea in S | Sq.mt.)                      |              | a                                    | Total F                      |
| AR &Tenem                                                        | No         | of Same                            |                     |                                 |                            | ons (Ar                       |         | Sq.mt.)<br><sup>-</sup> king | Area         | a                                    | Total F                      |
| AR &Tenem                                                        | No.<br>Bld | of Same                            | Area (S             |                                 | Deductio<br>StairCa        | ons (Ar                       |         | • /                          | Area         | a<br>mt.)                            | Total F                      |
| AR &Tenem<br>Block                                               | No.<br>Bld | of Same<br>g                       | Area (S             | q.mt.)                          | Deductio<br>StairCa        | ons (Ar                       |         | king                         | Area         | a<br>mt.)<br>Resi.                   | Total F                      |
| AR &Tenem<br>Block<br>A<br>(RESIDENTIAL)                         | No.<br>Bld | of Same<br>g<br>1<br>1             | Area (S             | q.mt.)<br>31.94                 | Deductio<br>StairCa        | ons (Ar<br>se<br>9.28         |         | <sup>-</sup> king<br>26.14   | Area         | a<br>mt.)<br>Resi.<br>56.52          | Total F                      |
| A<br>Block<br>A<br>(RESIDENTIAL)<br>Grand Total:<br>Required Par | No.<br>Bld | of Same<br>g<br>1<br>1<br>Table 7a | Area (S             | q.mt.)<br>31.94<br>31.94        | Deduction<br>StairCa<br>45 | ons (Ar<br>se<br>9.28         |         | <sup>-</sup> king<br>26.14   | Area         | a<br>mt.)<br>Resi.<br>56.52          | Total F                      |
| A<br>Block<br>A<br>(RESIDENTIAL)<br>Grand Total:<br>Required Par | No.<br>Bld | of Same<br>g<br>1<br>1             | Area (S             | q.mt.)<br>31.94<br><u>31.94</u> | Deduction<br>StairCa<br>45 | ons (Ar<br>se<br>9.28<br>9.28 | Par     | <sup>-</sup> king<br>26.14   | Area<br>(Sq. | a<br>mt.)<br>Resi.<br>56.52<br>56.52 | 26.14<br>Total F,<br>Area (S |