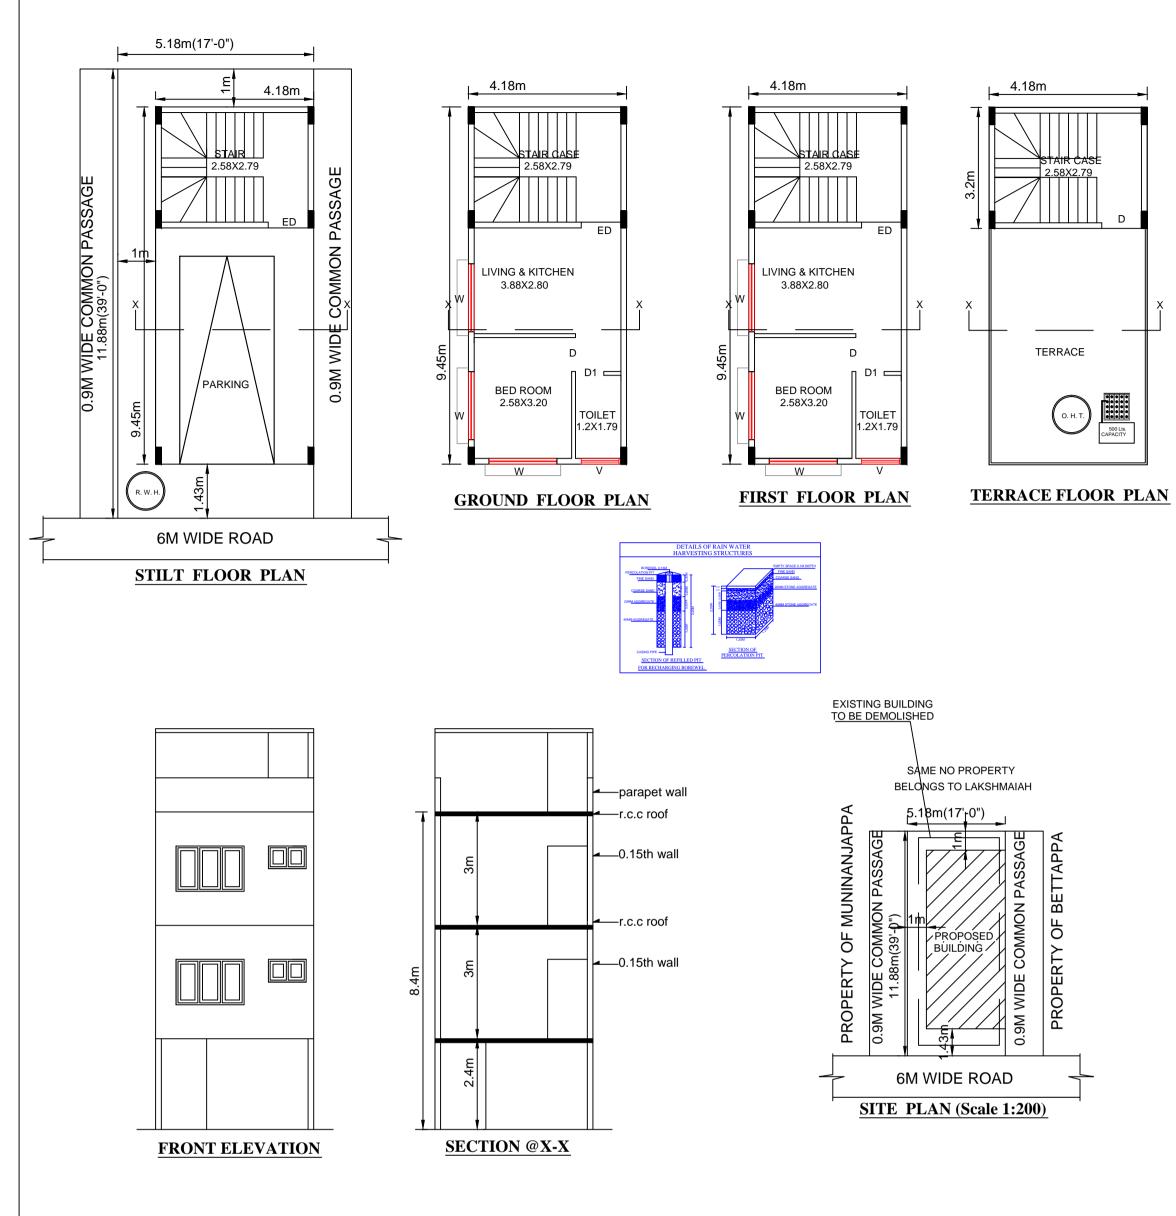

## Approval Condition :

This Plan Sanction is issued subject to the following conditions :

1. The sanction is accorded for. a). Consisting of 'Block - A (RESIDENTIAL) Wing - A-1 (RESIDENTIAL) Consisting of STIL

T, GF+1UF'.

2. The sanction is accorded for Semidetached A (RESIDENTIAL) only. The use of the building shall not deviate to any other use.

3.Car Parking reserved in the plan should not be converted for any other purpose.4.Development charges towards increasing the capacity of water supply, sanitary and power main

22. The applicant shall ensure that the Rain Water Harvesting Structures are provided & maintained in good repair for storage of water for non potable purposes or recharge of ground water at all times having a minimum total capacity mentioned in the Bye-law 32(a).